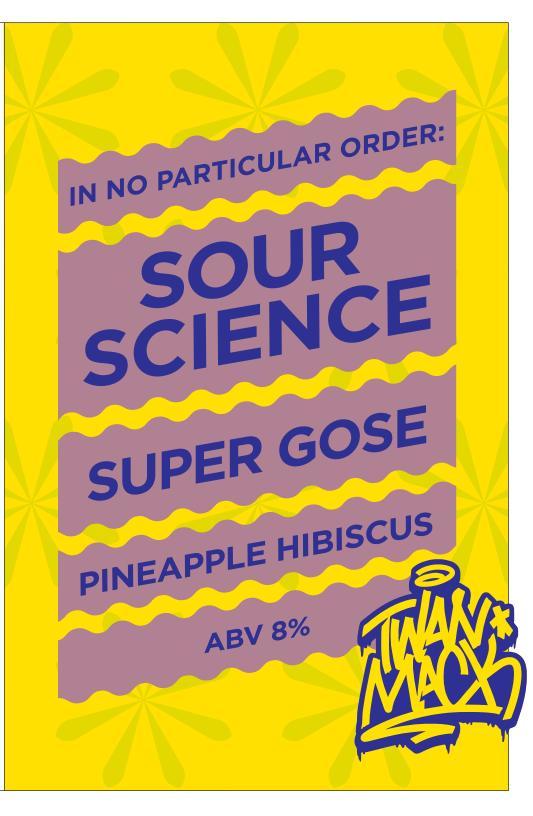

## **SOUR SCIENCE**

## PINEAPPLE HIBISCUS SUPER GOSE

In No Particular Order, our Super Gose series, celebrates the perfection of Alphabetical Order by adding a shit ton more fruit! Sour Science, the fifth in this series, was brewed in collaboration with Milwaukee's own, nationally/internationally recognized Hip Hop artist, Twan Mack. Sour Science is bright and lightly tart with big, juicy Pineapple, while remaining soft and well rounded from the addition of hibiscus.

ABV: 8% IBU: 5 Color: Ruby Pink, Hazy

Grist: Pils, Malted Wheat, C3.5, Lactose

Hops: Magnum Yeast: Sourvisiae

**Availability:** May-Sept

**Draft:** 

1/6bbl - \$105.00 1/2bbl - \$229.00

Package:

16oz 6/4pk Case - \$76.00